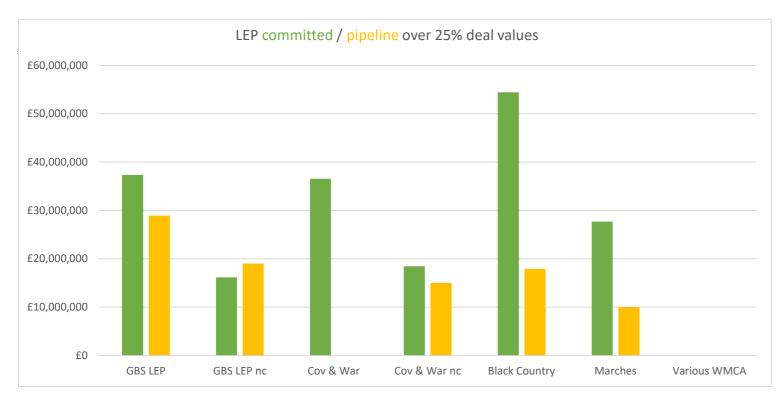

#### Coventry

£36,560,000

£19,000,000

£0

£0

| N Warwickshire | Nuneaton    | Rugby       | Stratford    | Warwick |
|----------------|-------------|-------------|--------------|---------|
| £3,000,000     | £2,400,000  | £13,050,000 | £0           | £0      |
| £15,000,000    | £0          | £0          | £0           | £0      |
| Walsall        | Dudley      | W'hampton   | Sandwell     |         |
| £20,850,000    | £8,545,000  | £19,540,000 | £5,500,000   |         |
| £0             | £1,400,000  | £14,000,000 | £2,500,000   |         |
| Telford        | Shropshire  |             | Various WMCA |         |
| £13,665,000    | £14,020,000 |             | £0           |         |
| £10,000,000    | £0          |             | £0           |         |
|                |             |             |              |         |