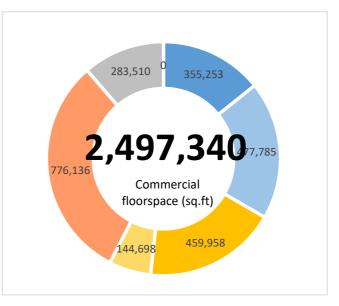

| outputs | Transaction | Jobs Created | Brownfield Land - Acres | Homes Created | Com. Space sq ft | Business Rates pa | Loan Amount Drawn Amount |
|---------|-------------|--------------|-------------------------|---------------|------------------|-------------------|--------------------------|
|         | 15          | 2,515        | 66                      | 0             | 1,211,402        | £6,753,105        | £102,350,000 £35,261,024 |
|         |             |              |                         |               |                  |                   |                          |
| paid    | Transaction | Jobs Created | Brownfield Land - Acres | Homes Created | Com. Space sq ft | Business Rates pa | Loan Amount              |
|         | 20          | 3,430        | 73                      | 513           | 1,285,938        | £5,095,993        | £88,295,000              |
|         |             |              |                         |               |                  |                   |                          |
| ıl      | Transaction | Jobs Created | Brownfield Land - Acres | Homes Created | Com. Space sq ft | Business Rates pa | Loan Amount              |
| ·       | 35          | 5,945        | 140                     | 513           | 2,497,340        | £11,849,098       | £190,645,000             |