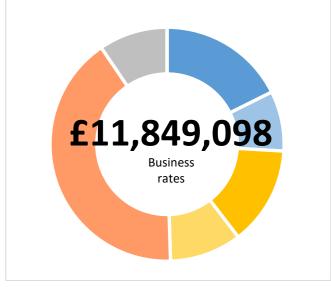

| outputs | Transaction | Jobs Created | Brownfield Land - Acres | Homes Created | Com. Space sq ft | Business Rates pa | Loan Amount Drawn Amount |
|---------|-------------|--------------|-------------------------|---------------|------------------|-------------------|--------------------------|
|         | 15          | 2,515        | 66                      | 0             | 1,211,402        | £6,753,105        | £102,350,000 £35,261,024 |
|         |             |              |                         |               |                  |                   |                          |
| paid    | Transaction | Jobs Created | Brownfield Land - Acres | Homes Created | Com. Space sq ft | Business Rates pa | Loan Amount              |
|         | 20          | 3,430        | 73                      | 513           | 1,285,938        | £5,095,993        | £88,295,000              |
|         |             |              |                         |               |                  |                   |                          |
| ıl      | Transaction | Jobs Created | Brownfield Land - Acres | Homes Created | Com. Space sq ft | Business Rates pa | Loan Amount              |
| ·       | 35          | 5,945        | 140                     | 513           | 2,497,340        | £11,849,098       | £190,645,000             |