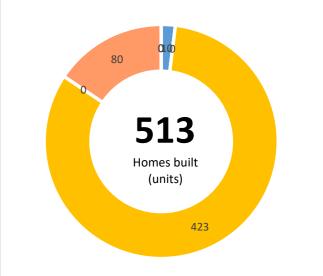

| outputs | Transaction | Jobs Created | Brownfield Land - Acres | Homes Created | Com. Space sq ft | Business Rates pa | Loan Amount Drawn Amount |
|---------|-------------|--------------|-------------------------|---------------|------------------|-------------------|--------------------------|
|         | 15          | 2,515        | 66                      | 0             | 1,211,402        | £6,753,105        | £102,350,000 £35,261,024 |
|         |             |              |                         |               |                  |                   |                          |
| paid    | Transaction | Jobs Created | Brownfield Land - Acres | Homes Created | Com. Space sq ft | Business Rates pa | Loan Amount              |
|         | 20          | 3,430        | 73                      | 513           | 1,285,938        | £5,095,993        | £88,295,000              |
|         |             |              |                         |               |                  |                   |                          |
| ıl      | Transaction | Jobs Created | Brownfield Land - Acres | Homes Created | Com. Space sq ft | Business Rates pa | Loan Amount              |
| ·       | 35          | 5,945        | 140                     | 513           | 2,497,340        | £11,849,098       | £190,645,000             |