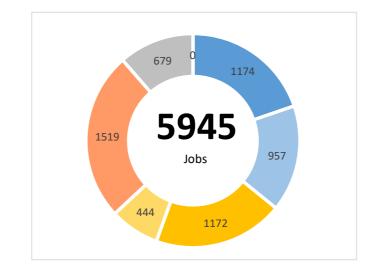

| outputs | Transaction | Jobs Created | Brownfield Land - Acres | Homes Created | Com. Space sq ft | Business Rates pa | Loan Amount Drawn Amount |
|---------|-------------|--------------|-------------------------|---------------|------------------|-------------------|--------------------------|
|         | 15          | 2,515        | 66                      | 0             | 1,211,402        | £6,753,105        | £102,350,000 £35,261,024 |
|         |             |              |                         |               |                  |                   |                          |
| paid    | Transaction | Jobs Created | Brownfield Land - Acres | Homes Created | Com. Space sq ft | Business Rates pa | Loan Amount              |
|         | 20          | 3,430        | 73                      | 513           | 1,285,938        | £5,095,993        | £88,295,000              |
|         |             |              |                         |               |                  |                   |                          |
| ıl      | Transaction | Jobs Created | Brownfield Land - Acres | Homes Created | Com. Space sq ft | Business Rates pa | Loan Amount              |
| ·       | 35          | 5,945        | 140                     | 513           | 2,497,340        | £11,849,098       | £190,645,000             |