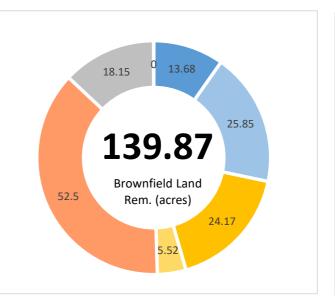

| outputs | Transaction | Jobs Created | Brownfield Land - Acres | Homes Created | Com. Space sq ft | Business Rates pa | Loan Amount Drawn Amount |
|---------|-------------|--------------|-------------------------|---------------|------------------|-------------------|--------------------------|
|         | 15          | 2,515        | 66                      | 0             | 1,211,402        | £6,753,105        | £102,350,000 £35,261,024 |
|         |             |              |                         |               |                  |                   |                          |
| paid    | Transaction | Jobs Created | Brownfield Land - Acres | Homes Created | Com. Space sq ft | Business Rates pa | Loan Amount              |
|         | 20          | 3,430        | 73                      | 513           | 1,285,938        | £5,095,993        | £88,295,000              |
|         |             |              |                         |               |                  |                   |                          |
| ıl      | Transaction | Jobs Created | Brownfield Land - Acres | Homes Created | Com. Space sq ft | Business Rates pa | Loan Amount              |
| ·       | 35          | 5,945        | 140                     | 513           | 2,497,340        | £11,849,098       | £190,645,000             |